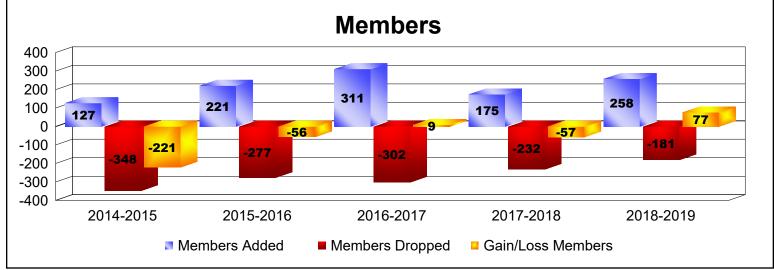

District LB 2

As of June 2019 Cumulative

| Year      | New<br>Clubs | Dropped<br>Clubs | Gain/<br>Loss<br>Clubs | New<br>Members | Charter<br>Members | Reinstate<br>Members | Transfer<br>Members | Total<br>Member<br>Added | Total<br>Members<br>Dropped | Gain/<br>Loss<br>Members |
|-----------|--------------|------------------|------------------------|----------------|--------------------|----------------------|---------------------|--------------------------|-----------------------------|--------------------------|
| 2014-2015 | 0            | -7               | -7                     | 98             | 15                 | 12                   | 2                   | 127                      | -348                        | -221                     |
| 2015-2016 | 2            | -4               | -2                     | 127            | 65                 | 27                   | 2                   | 221                      | -277                        | -56                      |
| 2016-2017 | 1            | -6               | -5                     | 242            | 48                 | 11                   | 10                  | 311                      | -302                        | 9                        |
| 2017-2018 | 1            | -4               | -3                     | 147            | 22                 | 6                    | 0                   | 175                      | -232                        | -57                      |
| 2018-2019 | 3            | 0                | 3                      | 185            | 63                 | 8                    | 2                   | 258                      | -181                        | 77                       |
| Average   | 1            | -4               | -3                     | 160            | 43                 | 13                   | 3                   | 218                      | -268                        | -50                      |