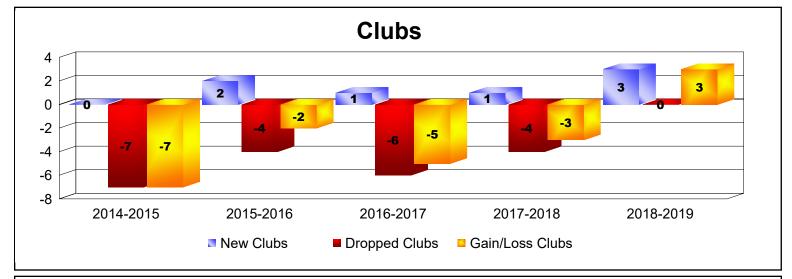

District LB 2

As of June 2019 Cumulative

| Year      | New<br>Clubs | Dropped<br>Clubs | Gain/<br>Loss<br>Clubs | New<br>Members | Charter<br>Members | Reinstate<br>Members | Transfer<br>Members | Total<br>Member<br>Added | Total<br>Members<br>Dropped | Gain/<br>Loss<br>Members |
|-----------|--------------|------------------|------------------------|----------------|--------------------|----------------------|---------------------|--------------------------|-----------------------------|--------------------------|
| 2014-2015 | 0            | -7               | -7                     | 98             | 15                 | 12                   | 2                   | 127                      | -348                        | -221                     |
| 2015-2016 | 2            | -4               | -2                     | 127            | 65                 | 27                   | 2                   | 221                      | -277                        | -56                      |
| 2016-2017 | 1            | -6               | -5                     | 242            | 48                 | 11                   | 10                  | 311                      | -302                        | 9                        |
| 2017-2018 | 1            | -4               | -3                     | 147            | 22                 | 6                    | 0                   | 175                      | -232                        | -57                      |
| 2018-2019 | 3            | 0                | 3                      | 185            | 63                 | 8                    | 2                   | 258                      | -181                        | 77                       |
| Average   | 1            | -4               | -3                     | 160            | 43                 | 13                   | 3                   | 218                      | -268                        | -50                      |